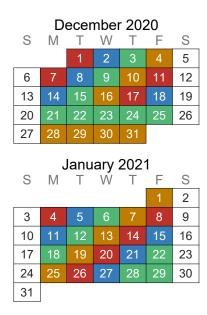

|       | Key L                                                   | Jates |
|-------|---------------------------------------------------------|-------|
| 12/1  | CDL Periods 1-2-3-4                                     |       |
|       | Homeroom and CDL Periods 0-5-6-7                        |       |
| 12/3  | CDL Periods 1-2-3-4                                     |       |
| 12/4  | Homeroom and CDL Periods 0-5-6-7                        |       |
| 12/7  | Homeroom and Self-Guided Learning                       |       |
| 12/8  | CDL Periods 1-2-3-4                                     |       |
| 12/9  | Homeroom and CDL Periods 0-5-6-7                        |       |
| 12/10 | CDL Periods 1-2-3-4                                     |       |
| 12/11 | Homeroom and CDL Periods 0-5-6-7                        |       |
| 12/14 | Homeroom and Self-Guided Learning                       |       |
| 12/15 | CDL Periods 1-2-3-4                                     |       |
|       | Homeroom and CDL Periods 0-5-6-7                        |       |
|       | CDL Periods 1-2-3-4                                     |       |
|       | Homeroom and CDL Periods 0-5-6-7                        |       |
|       | No School - Winter Break                                |       |
|       | No School - Winter Break                                |       |
|       | Homeroom and Self-Guided Learning                       |       |
|       | CDL Periods 1-2-3-4<br>Homeroom and CDL Periods 0-5-6-7 |       |
|       | CDL Periods 1-2-3-4                                     |       |
|       | Homeroom and CDL Periods 0-5-6-7                        |       |
|       | Homeroom and Self-Guided Learning                       |       |
|       | CDL Periods 1-2-3-4                                     |       |
|       | Homeroom and CDL Periods 0-5-6-7                        |       |
|       | CDL Periods 1-2-3-4                                     |       |
| 1/15  | Homeroom and CDL Periods 0-5-6-7                        |       |
| 1/18  | No School - Martin Luther King Jr. Day                  |       |
| 1/19  | CDL Periods 1-2-3-4                                     |       |
| 1/20  | Homeroom and CDL Periods 0-5-6-7                        |       |
| 1/21  | CDL Periods 1-2-3-4                                     |       |
| 1/22  | Homeroom and CDL Periods 0-5-6-7                        |       |
| 1/25  | Homeroom and Self-Guided Learning                       |       |
|       | CDL Periods 1-2-3-4                                     |       |
|       | Homeroom and CDL Periods 0-5-6-7                        |       |
|       | Half Day Finals/Teacher Prep (RHS)                      |       |
|       | Grading Day                                             |       |
|       | CDL Periods 1-2-3-4<br>Homeroom and CDL Periods 0-5-6-7 |       |
|       | CDL Periods 1-2-3-4                                     |       |
| _, .  | Homeroom and CDL Periods 0-5-6-7                        |       |
|       | Homeroom and Self-Guided Learning                       |       |
|       | CDL Periods 1-2-3-4                                     |       |
| 2/10  | Homeroom and CDL Periods 0-5-6-7                        |       |
| 2/11  | CDL Periods 1-2-3-4                                     |       |
| 2/12  | Homeroom and CDL Periods 0-5-6-7                        |       |
| 2/15  | No School - Presidents' Day                             |       |
| 2/16  | CDL Periods 1-2-3-4                                     |       |
| 2/17  | Homeroom and CDL Periods 0-5-6-7                        |       |
| 2/18  | CDL Periods 1-2-3-4                                     |       |
|       | Homeroom and CDL Periods 0-5-6-7                        |       |
|       | Homeroom and Self-Guided Learning                       |       |
|       | CDL Periods 1-2-3-4                                     |       |
|       | Homeroom and CDL Periods 0-5-6-7                        |       |
|       | CDL Periods 1-2-3-4                                     |       |
| 2/20  | Homeroom and CDL Periods 0-5-6-7                        |       |